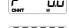

Meaning that the meter is showing the voltage, the unit is 'V'

Meaning that the meter is showing the current, the unit is 'A'

Meaning that the meter is showing the active power, the unit is 'W'

Meaning that the meter is showing the active energy, the unit is 'A'