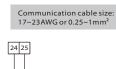

| 1,2,3 | Single phase input por |
|-------|------------------------|
| 24,25 | RS485 port             |

Only authorized personnel is allowed to set the connection.

③ Performance and Specification

| Model   | Frequency | Voltage | Current     | Туре              |
|---------|-----------|---------|-------------|-------------------|
| DDSU666 | 60Hz      | 230V    | 0.25-5(80)A | Direct connection |

- 2. Trip the insulation from the communication cable. 3.Connect the meter communication cable and inverter with reference to the inverter manual.
- 4.Connect the other end of the communication cable to the port 24 and 25 of meter. See the figure below for the connection.