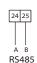

| 1,2,3 | Single phase input por |
|-------|------------------------|
| 24,25 | RS485 port             |

Only authorized personnel is allowed to set the connection.

③ Performance and Specification

| Model   | Frequency | Voltage | Current     | Туре              |
|---------|-----------|---------|-------------|-------------------|
| DDSU666 | 60Hz      | 230V    | 0.25-5(80)A | Direct connection |

- 2. Trip the insulation from the communication cable. 3.Connect the meter communication cable and inverter with reference to the inverter manual.
- 4.Connect the other end of the communication cable to the port 24 and 25 of meter. See the figure below for the connection.

Please note that the same color communication cable is used for the same communication port identifier between the inverter and the meter.

PS: The color of the communication cable in the figure is for reference only. Please refer to the actual situation for the specific connection.