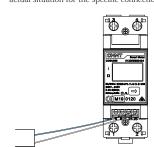

Mounting

DDSU666 meter is designed for indoor installation ,It could be installed on the wall or other place indoor.

②Wiring diagram

Direct access to the instrument

04

3 Wiring Connection

Step 1: RS485 terminal connection 1. Prepare a communication cable.