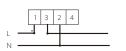

## Step 2: Current wire connection

- 1.Insert the L wires to the ports 1 and 3 of the meter respectively. Connect port 1 with Grid terminal and port 3 with Load terminal. 2.Connect N wires with the port 2 of the meter.