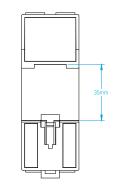

DDSU666 Meter can achieve energy management together with solax single phase inverter. It applies to 80A system on below, measure the import, export and total power and energy.

01

2 Terminals and Dimension

| 1,2,3 | Single phase input por |
|-------|------------------------|
| 24,25 | RS485 port             |

Only authorized personnel is allowed to set the connection.

③ Performance and Specification

| Model   | Frequency | Voltage | Current     | Туре              |
|---------|-----------|---------|-------------|-------------------|
| DDSU666 | 60Hz      | 230V    | 0.25-5(80)A | Direct connection |

Mounting

DDSU666 meter is designed for indoor installation ,It could be installed on the wall or other place indoor.

②Wiring diagram

Direct access to the instrument

04

3 Wiring Connection

Step 1: RS485 terminal connection 1. Prepare a communication cable.