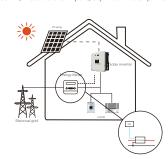

DDSU666 Meter can achieve energy management together with solax single phase inverter. It applies to 80A system on below, measure the import, export and total power and energy.

01

2 Terminals and Dimension

Mounting

DDSU666 meter is designed for indoor installation ,It could be installed on the wall or other place indoor.

②Wiring diagram

Direct access to the instrument

04

3 Wiring Connection

Step 1: RS485 terminal connection 1. Prepare a communication cable.