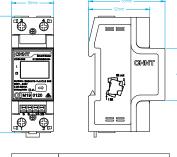

DDSU666 Meter can achieve energy management together with solax single phase inverter. It applies to 80A system on below, measure the import, export and total power and energy.

01

2 Terminals and Dimension

| 1,2,3 | Single phase input por |
|-------|------------------------|
| 24,25 | RS485 port             |

Only authorized personnel is allowed to set the connection.

③ Performance and Specification

| Model   | Frequency | Voltage | Current     | Туре              |
|---------|-----------|---------|-------------|-------------------|
| DDSU666 | 60Hz      | 230V    | 0.25-5(80)A | Direct connection |

Mounting

DDSU666 meter is designed for indoor installation ,It could be installed on the wall or other place indoor.

②Wiring diagram

Direct access to the instrument

04

3 Wiring Connection

Step 1: RS485 terminal connection 1. Prepare a communication cable.