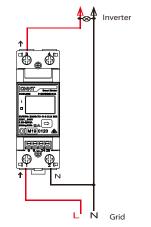

## Step 2: Current wire connection

- 1.Insert the L wires to the ports 1 and 3 of the meter respectively. Connect port 1 with Grid terminal and port 3 with Load terminal. 2.Connect N wires with the port 2 of the meter.