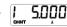

Meaning that the meter is showing the voltage, the unit is 'V'

Meaning that the meter is showing the current, the unit is 'A'

Meaning that the meter is showing the active power, the unit is 'W'

Meaning that the meter is showing the active energy, the unit is 'A'