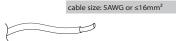

Mounting

DDSU666 meter is designed for indoor installation ,It could be installed on the wall or other place indoor.

②Wiring diagram

Direct access to the instrument

04

3 Wiring Connection

Step 1: RS485 terminal connection 1. Prepare a communication cable.

- 2. Trip the insulation from the communication cable. 3.Connect the meter communication cable and inverter with reference to the inverter manual.
- 4.Connect the other end of the communication cable to the port 24 and 25 of meter. See the figure below for the connection.

Please note that the same color communication cable is used for the same communication port identifier between the inverter and the meter.

PS: The color of the communication cable in the figure is for reference only. Please refer to the actual situation for the specific connection.