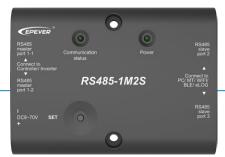

## Overview

The RS485-1M2S extension module is an optional accessory that can extend the RS485 communication port of our solar controller/inverter. Based on the standard Modbus protocol, the user can monitor the operating status and set parameters through the monitoring devices connected to the RS485-1M2S extension module. The RS485-1M2S main port 1-1 and 1-2 are connected in parallel, which can connect 1 or 2 slave devices, such as a solar controller/inverter. And the RS485-1M2S slave port 2 and 3 are independent, which can connect 1 or 2 monitoring devices at the same time, such as remote meter/WIFI module/Bluetooth module/PC software, etc.