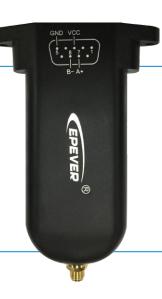

## Overview

The WiFi transmission terminal is specially designed for our solar controller, inverter, or inverter/charger. The WiFi transmission terminal can automatically upload data to the cloud server based on wireless transmission technology after connecting to the local wireless network. The device connected to the WiFi transmission terminal can be remotely monitored through the cloud server or mobile APP, which makes communication and data transmission easier and more convenient.

| Model                    | EPEVER-WiFi-2.4G-DB9-B                                |
|--------------------------|-------------------------------------------------------|
| Input voltage            | DC5V                                                  |
| Power consumption        | Peak emission voltage: 5V@100mA Idle voltage: 5V@40mA |
| Enclosure                | IP54                                                  |
| Communication method     | RS485                                                 |
| Communication parameters | 9600~115200Bps, 8N1                                   |
| Working Frequency        | 2.4~2.4835GHz                                         |
| Antenna gain             | 2.5dBi~ 5dBi                                          |
| Working temperature      | -40°C~ 85°C                                           |
| Communication standard   | EPEVER general communication standardV1-1.0           |
| Communication protocol   | EPEVER loT communication protocol V1.1                |
| Communication port       | DB9                                                   |
| Dimension                | 101.2* 64* 26mm                                       |
| Net weight               | 38g                                                   |